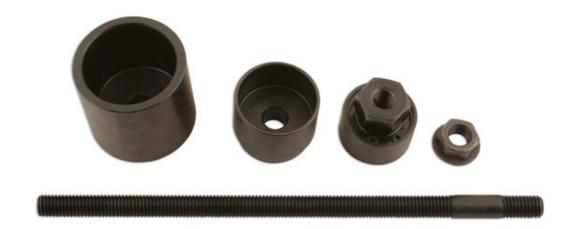

## Rear Suspension Upper Hub Bush Tool - for Range

Part of a range of vehicle specific tools, for the removal and fitting of bushes and ball joints, without having to remove suspension legs, subframes, wishbones, trailing arms etc from the vehicle. Designed to be used in-situ, although many can also be used in a workshop press if circumstances require.

## **Additional Information**

- Applications: Range Rover L322 (2003 2012).
- Equivalent to OEM 204-515.
- Spare parts available: Thrust Nut (Part No. 1803), Threaded Bar (Part No. 1319).
- Use with Ratchet Ring Spanner Flexi Head 24mm (Part No. 5753).
- · Made in Sheffield.